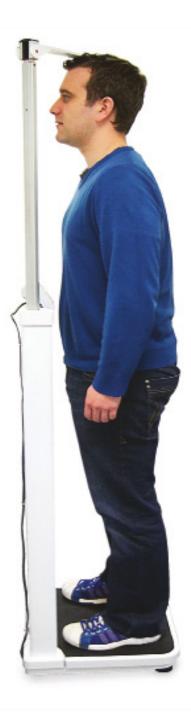

#### Description

The uniquely designed Class III Corner Scale is of heavy duty construction, has a substabtially large platform and weighs patients up to a capacity of 300kg.

With BMI, an integrated height measure and optional Marsden printer this is truly a premium class scale.